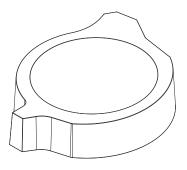

## I. METAL

**Nickel Plated** 

## WEIGHT

Tumbled / Nickel Plated (6,500g / 229.28oz)