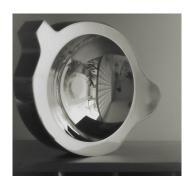

## I. METAL

**Nickel Plated** 

## WEIGHT

Tumbled / Nickel Plated (6,500g / 229.28oz)