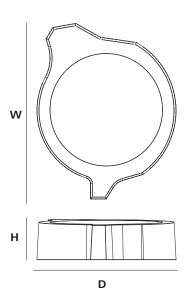

OVERALL DIMENSIONS

н 70мм х D 237мм х w 300мм н 2.71 n х D 9.33 n х w 11.81 n





## I. METAL





**Nickel Plated** 

## WEIGHT

Tumbled / Nickel Plated (6,500g / 229.28oz)

## I. TIMBER

The carved timber frame is polished and matte-sealed using Danish oil, which nourishes the timber, enhances its grain and protects the surface from dirt and staining. Wipe dry with a clean cloth if necessary.

## II. METAL

The metal used for our range oxidise with age and environment, both of which contribute to the evolution of a natural patina. If you favour the original bright finish of your pieces, this is easily restored by use of polishing solution - we recommend Braso or Silvo depending on the metal in question - applied with a soft, clean cloth.

Because each object is cast in small batches, slight variations will occur from one individual piece to another. Production mar