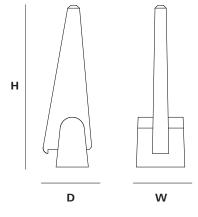

I. METAL

Bronze

Blackened

OVERALL DIMENSIONS

н 120мм × D 36мм × W 36мм н 4.72ім × D 1.42ім × W 1.42ім

Bronze / Blackened Bronze (382g / 13.47oz)