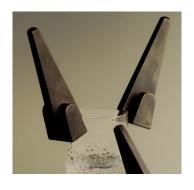

I. METAL

Bronze

Blackened

OVERALL DIMENSIONS

н 120мм × D 36мм × W 36мм н 4.72ім × D 1.42ім × W 1.42ім

Bronze / Blackened Bronze (382g / 13.47oz)