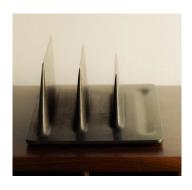

I. METAL

Blackened

OVERALL DIMENSIONS

н 83мм × D 147мм × W 225мм н 3.26іn × D 5.78іn × W 8.85іn WEIGHT

Bronze / Blackened Bronze (3,400g / 120oz)