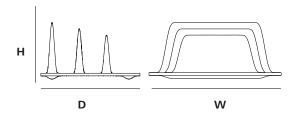

I. METAL

Blackened

OVERALL DIMENSIONS

н 83мм × D 147мм × W 225мм н 3.26іn × D 5.78іn × W 8.85іn WEIGHT

Bronze / Blackened Bronze (3,400g / 120oz)