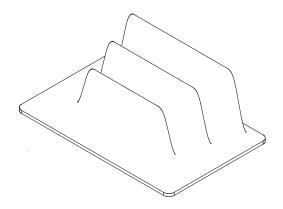

I. METAL

Blackened

OVERALL DIMENSIONS

н 83мм × D 147мм × W 225мм н 3.26іn × D 5.78іn × W 8.85іn WEIGHT

Bronze / Blackened Bronze (3,400g / 120oz)